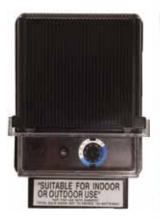

## **Transformer Characteristics:**

- Integral photocell and timer allow light fixtures to operate manually, automatically, or on a timer
- Automatic operation turns lights on at dusk and off at dawn
- TR12PC-INT-100 Timer Operation: turns lights on at dusk and turns them off four hours, six hours, or eight hours after dusk
- TR12SS-INT-120/TR12SS-INT-200/TR15SS-INT-300 Timer Operation: turns lights on at dusk and turns them off one to nine hours after dusk