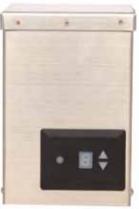

## **Transformer Characteristics:**

- Integral photocell and timer allow light fixtures to operate manually, automatically, or on a timer
- Automatic operation turns lights on at dusk and off at dawn
- TR12PC-INT-100 Timer Operation: turns lights on at dusk and turns them off four hours, six hours, or eight hours after dusk
- TR12SS-INT-120/TR12SS-INT-200/TR15SS-INT-300 Timer Operation: turns lights on at dusk and turns them off one to nine hours after dusk