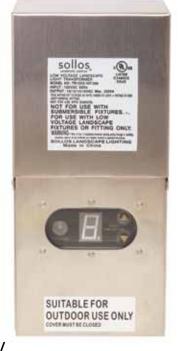

## **Transformer Characteristics:**

- Integral photocell and timer allow light fixtures to operate manually, automatically, or on a timer
- Automatic operation turns lights on at dusk and off at dawn
- TR12PC-INT-100 Timer Operation: turns lights on at dusk and turns them off four hours, six hours, or eight hours after dusk
- TR12SS-INT-120/TR12SS-INT-200/TR15SS-INT-300 Timer Operation: turns lights on at dusk and turns them off one to nine hours after dusk