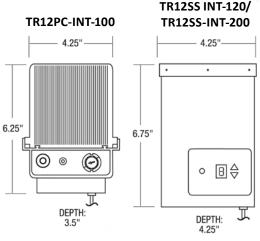

## **Ordering Guide**

| Product<br>Code | Max<br>VA |
|-----------------|-----------|
| TR12PC-INT-100  | 100VA     |
| TR12SS-INT-120  | 120VA     |
| TR12SS-INT-200  | 200VA     |
| TR15SS-INT-300  | 300VA     |

## **Transformer Characteristics:**

- Integral photocell and timer allow light fixtures to operate manually, automatically, or on a timer
- Automatic operation turns lights on at dusk and off at dawn
- TR12PC-INT-100 Timer Operation: turns lights on at dusk and turns them off four hours, six hours, or eight hours after dusk
- TR12SS-INT-120/TR12SS-INT-200/TR15SS-INT-300 Timer Operation: turns lights on at dusk and turns them off one to nine hours after dusk